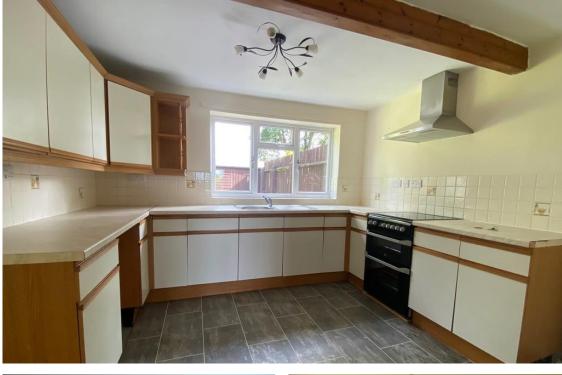

Downstairs is a large sitting room with wood burning stove, kitchen with oven and hob, utility room and WC. There is also a second reception room which can be utilised as a dining room, snug or home office.