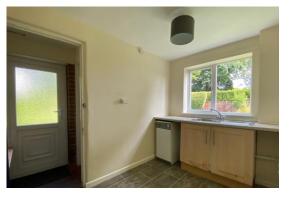

Downstairs is a large sitting room with wood burning stove, kitchen with oven and hob, utility room and WC. There is also a second reception room which can be utilised as a dining room, snug or home office.