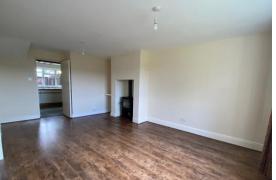

Downstairs is a large sitting room with wood burning stove, kitchen with oven and hob, utility room and WC. There is also a second reception room which can be utilised as a dining room, snug or home office.